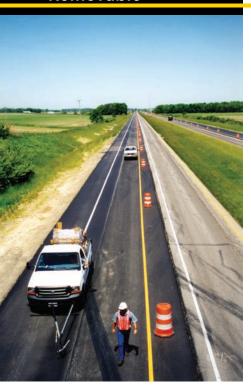

## Brite-Line® 100 Removable

Goes down faster — keeps road crews safer.

Removable pavement marking tape provides a bright, well delineated channel to guide motorists safely through construction zones and work crew areas. It is exceptionally quick and easy to install, highly durable and removes cleanly. The ideal solution to all your temporary roadway marking requirements.

## **Application Benefits:**

- Comes up cleanly- completely intact or in large pieces without damage to road surfaces.
- Unique adhesive allows tape to be placed down easily and stay down.
- Rapid installation reduces need for road closures.